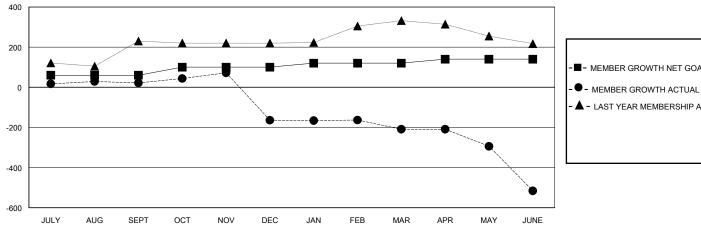

## MONTHLY MEMBERSHIP PROGRESS REPORT

District 320 B

Results as of: 6/30/2020

| GMT:                  |               | LOC       | CATION INDIA  |                       |                        |                         | GMT CA                                             |  |
|-----------------------|---------------|-----------|---------------|-----------------------|------------------------|-------------------------|----------------------------------------------------|--|
| Clubs                 |               |           |               | Members               |                        |                         |                                                    |  |
| RESULTS FOR 2019-2020 |               |           |               | RESULTS FOR 2019-2020 |                        |                         |                                                    |  |
| QUARTER               | NEW CLUB GOAL | NEW CLUBS | DROPPED CLUBS | QUARTER MEM           | BER GROWTH NET<br>GOAL | MEMBER GROWTH<br>ACTUAL | DROPPED<br>MEMBERS ACTUAL<br>(including transfers) |  |
| JULY/AUG/SEPT         | 6             | 0         | 0             | JULY/AUG/SEPT         | 60                     | 50                      | 24                                                 |  |
| OCT/NOV/DEC           | 2             | 0         | 3             | OCT/NOV/DEC           | 40                     | 174                     | 313                                                |  |
| JAN/FEB/MAR           | 2             | 0         | 1             | JAN/FEB/MAR           | 20                     | 52                      | 70                                                 |  |
| APR/MAY/JUNE          | 2             | 0         | 1             | APR/MAY/JUNE          | 20                     | 46                      | 334                                                |  |