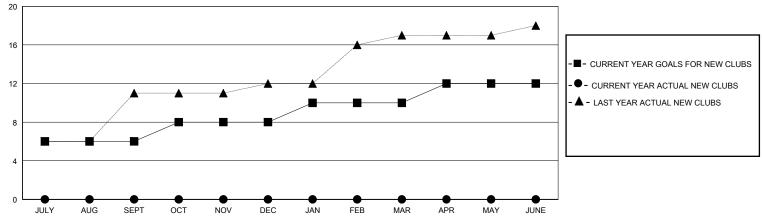

## MONTHLY MEMBERSHIP PROGRESS REPORT

District 320 B

Results as of: 6/30/2020

| GMT:                  |               | LOC       | CATION INDIA  |                       |                        |                         | GMT CA                                             |  |
|-----------------------|---------------|-----------|---------------|-----------------------|------------------------|-------------------------|----------------------------------------------------|--|
| Clubs                 |               |           |               | Members               |                        |                         |                                                    |  |
| RESULTS FOR 2019-2020 |               |           |               | RESULTS FOR 2019-2020 |                        |                         |                                                    |  |
| QUARTER               | NEW CLUB GOAL | NEW CLUBS | DROPPED CLUBS | QUARTER MEM           | BER GROWTH NET<br>GOAL | MEMBER GROWTH<br>ACTUAL | DROPPED<br>MEMBERS ACTUAL<br>(including transfers) |  |
| JULY/AUG/SEPT         | 6             | 0         | 0             | JULY/AUG/SEPT         | 60                     | 50                      | 24                                                 |  |
| OCT/NOV/DEC           | 2             | 0         | 3             | OCT/NOV/DEC           | 40                     | 174                     | 313                                                |  |
| JAN/FEB/MAR           | 2             | 0         | 1             | JAN/FEB/MAR           | 20                     | 52                      | 70                                                 |  |
| APR/MAY/JUNE          | 2             | 0         | 1             | APR/MAY/JUNE          | 20                     | 46                      | 334                                                |  |